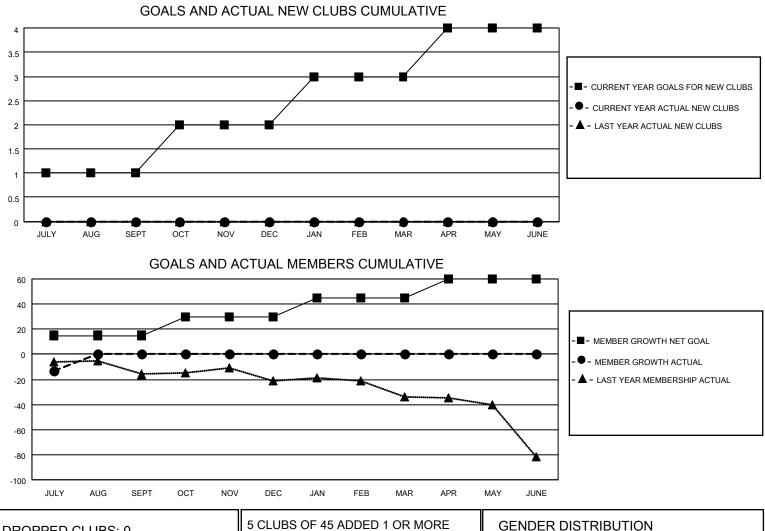

## LOCATION WISCONSIN

District 27 E1

Results as of: 7/31/2020

| Clubs                 |               |           |               | Members               |                        |                         |                                                    |  |  |
|-----------------------|---------------|-----------|---------------|-----------------------|------------------------|-------------------------|----------------------------------------------------|--|--|
| RESULTS FOR 2020-2021 |               |           |               | RESULTS FOR 2020-2021 |                        |                         |                                                    |  |  |
| QUARTER               | NEW CLUB GOAL | NEW CLUBS | DROPPED CLUBS | QUARTER MEM           | BER GROWTH NET<br>GOAL | MEMBER GROWTH<br>ACTUAL | DROPPED<br>MEMBERS ACTUAL<br>(including transfers) |  |  |
| JULY/AUG/SEPT         | 1             | 0         | 0             | JULY/AUG/SEPT         | 15                     | 9                       | 18                                                 |  |  |
| OCT/NOV/DEC           | 1             | 0         | 0             | OCT/NOV/DEC           | 15                     | 0                       | 0                                                  |  |  |
| JAN/FEB/MAR           | 1             | 0         | 0             | JAN/FEB/MAR           | 15                     | 0                       | 0                                                  |  |  |
| APR/MAY/JUNE          | 1             | 0         | 0             | APR/MAY/JUNE          | 15                     | 0                       | 0                                                  |  |  |

| DROPPED CLUBS: 0 |              | 5 CLUBS OF 45 ADDED 1 OR MORE | GENDER DISTRIBUTION                                             |                |      |
|------------------|--------------|-------------------------------|-----------------------------------------------------------------|----------------|------|
|                  |              | NEW MEMBERS                   | MALE                                                            | 1,067 (68.62%) |      |
|                  |              | 1                             | FEMALE                                                          | 488 (31.38%)   |      |
| DROPPED MEMBERS  |              |                               |                                                                 |                |      |
| DECEASED         | 2            | CLICK HERE FOR CUMULATIVE     | TOTAL FAMILY UNIT MEMBERS<br>FAMILY MEMBERS PAYING HALF<br>DUES |                | 448  |
| CLUB CANCELLED   | 0            | MEMBERSHIP DATA               |                                                                 |                | 0.07 |
| OTHER            | 16           |                               |                                                                 |                | 227  |
| TOTAL            | 18           |                               |                                                                 |                |      |
|                  | <b>. .</b> . |                               |                                                                 |                |      |